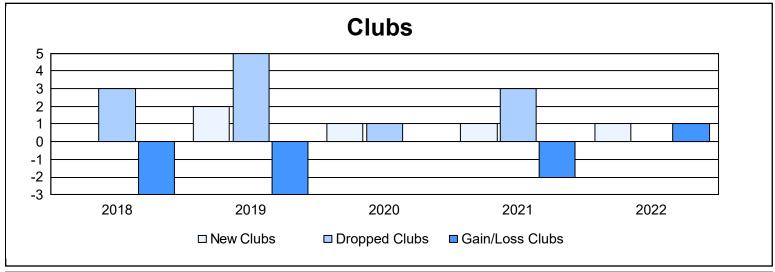

District 337 D

As of June 2022 Cumulative

| Year      | New<br>Clubs | Dropped<br>Clubs | Gain/<br>Loss<br>Clubs | New<br>Members | Charter<br>Members | Reinstate<br>Members | Transfer<br>Members | Total<br>Member<br>Added | Total<br>Members<br>Dropped | Gain/<br>Loss<br>Members |
|-----------|--------------|------------------|------------------------|----------------|--------------------|----------------------|---------------------|--------------------------|-----------------------------|--------------------------|
| 2017-2018 | 0            | 3                | -3                     | 240            | 0                  | 8                    | 9                   | 257                      | 295                         | -38                      |
| 2018-2019 | 2            | 5                | -3                     | 229            | 52                 | 1                    | 6                   | 288                      | 375                         | -87                      |
| 2019-2020 | 1            | 1                | 0                      | 226            | 40                 | 12                   | 3                   | 281                      | 256                         | 25                       |
| 2020-2021 | 1            | 3                | -2                     | 181            | 25                 | 6                    | 6                   | 218                      | 340                         | -122                     |
| 2021-2022 | 1            | 0                | 1                      | 210            | 31                 | 3                    | 13                  | 257                      | 219                         | 38                       |
| Average   | 1            | 2                | -1                     | 217            | 30                 | 6                    | 7                   | 260                      | 297                         | -37                      |